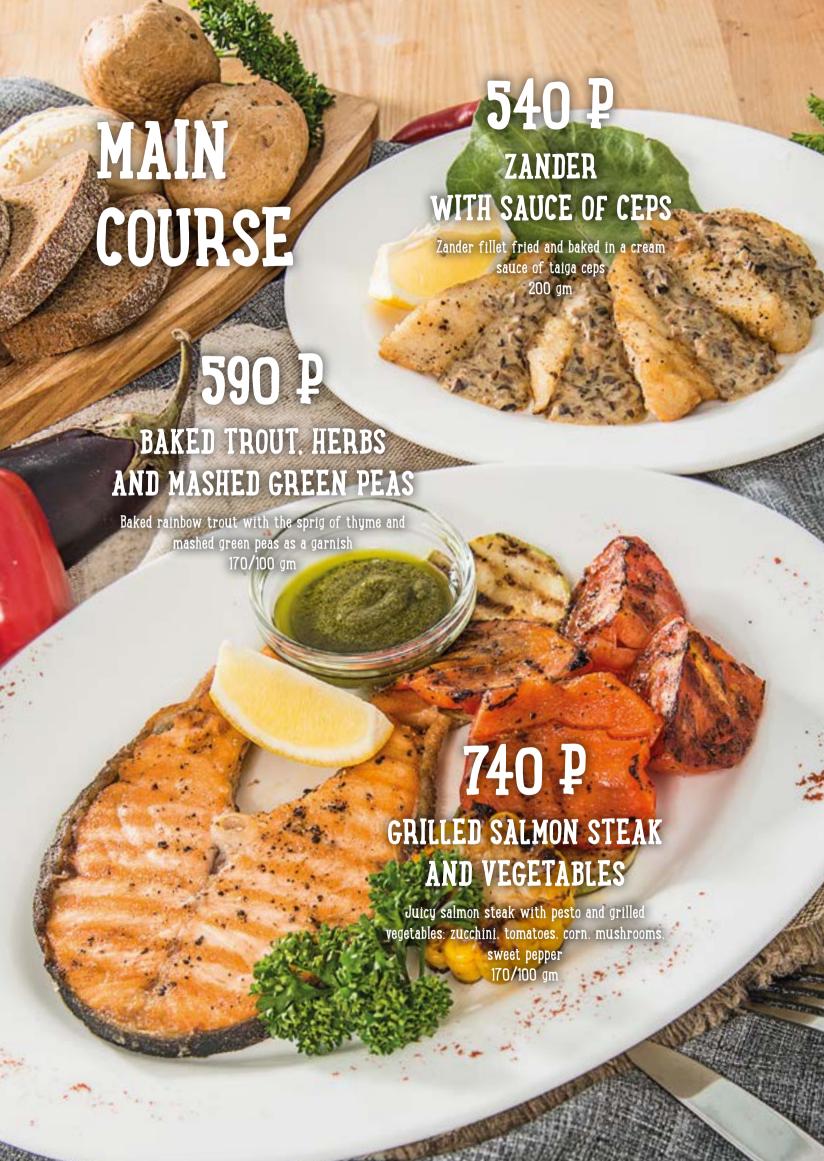

# 590 P BRAISED TOBACCO CHICKEN

Tender chicken served with sweet pepper and greens
300 gm

### 870 P STEWED LAMB'S LEG

Lamb's leg stewed with roots and herbs of rosemary, thyme, fennel seeds served with sauerkraut, potato wedges and red onion 300/160/15 gm

# 400 P STEWED ELK AND VEGETABLES

Elk fillet stewed with celery root. carrots and potatoes 260 gm