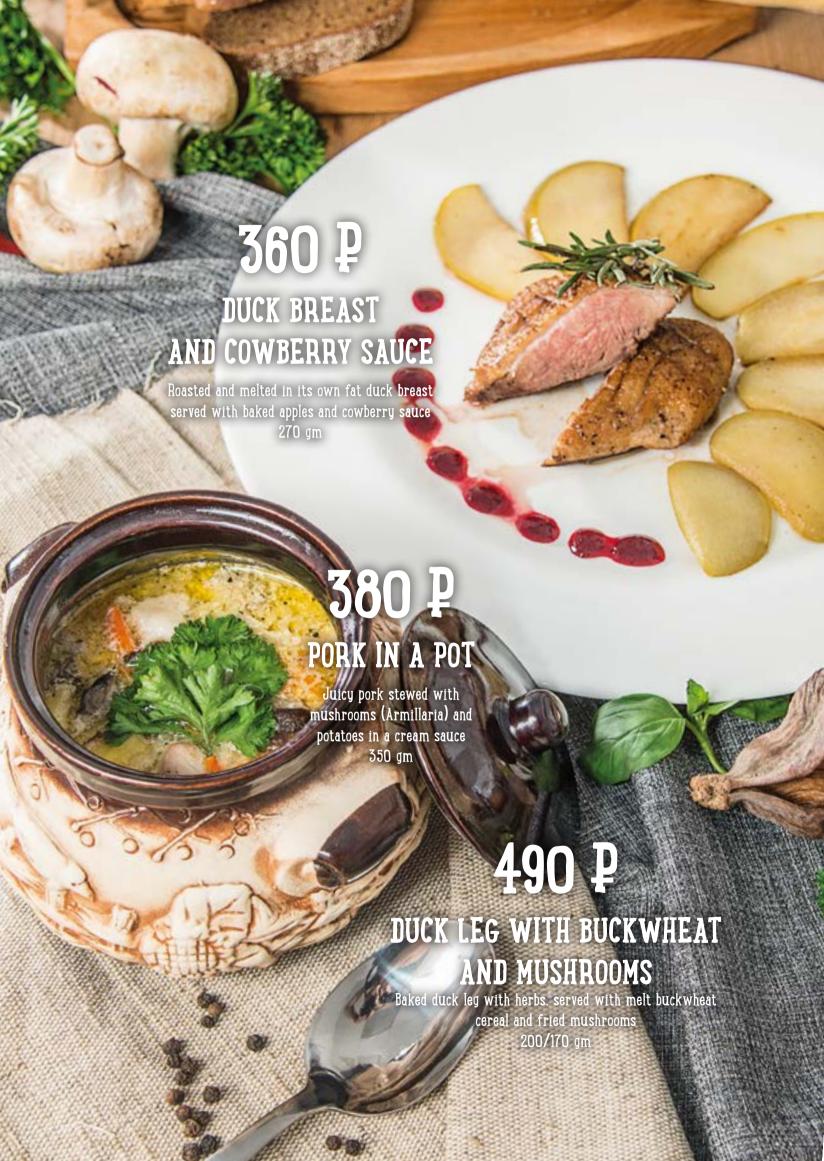

| 150 gm   | 200₽  |
| Grilled vegetables                              | 200 gm   | 200 ₽ |
| (Zucchini, mushrooms, tomatoes, sweet peppers)  |          | 1     |
| Steamed vegetables                              | .200 gm. | 180 ₽ |
| (Sweet peppers, carrots, broccoli, cauliflower) | 16.31    | 100   |

### SAUCES

| Spicy mustard                                | 50 ₽            |
|----------------------------------------------|-----------------|
| Horseradish and sour cream                   | 50 ₽            |
| Tomato sauce and greens                      | 50 ₽            |
| Sour cream                                   | .50 ₽           |
| Khrenoder<br>(Homemade horseradish sauce)    | .50 ₽           |
| Tar-Tar<br>(Cream with greens and salted cuc | 50 ₽<br>umbers) |





205 P

FRUIT PLATEAU

Fresh orange, pears, apples, red grapes, kiwi 220 gm

Big plateau 440 gm - 410 P

## 230 ₽ ICE CREAM

"Vanilla, srawberry, chocolate ice cream accompanied with: chocolate, pine nuts, cranberry sauce 150/10 gm





## BEVERAGES

| Non-alcoholic                         |                     |                           | Green tea                           |                   |                   |
|---------------------------------------|---------------------|---------------------------|-------------------------------------|-------------------|-------------------|
| Sbiten                                | 2E0 ml              | 220 D                     | Sencha                              | 450/900 ml18      | 30/240 ₽          |
| (Hot russian traditional