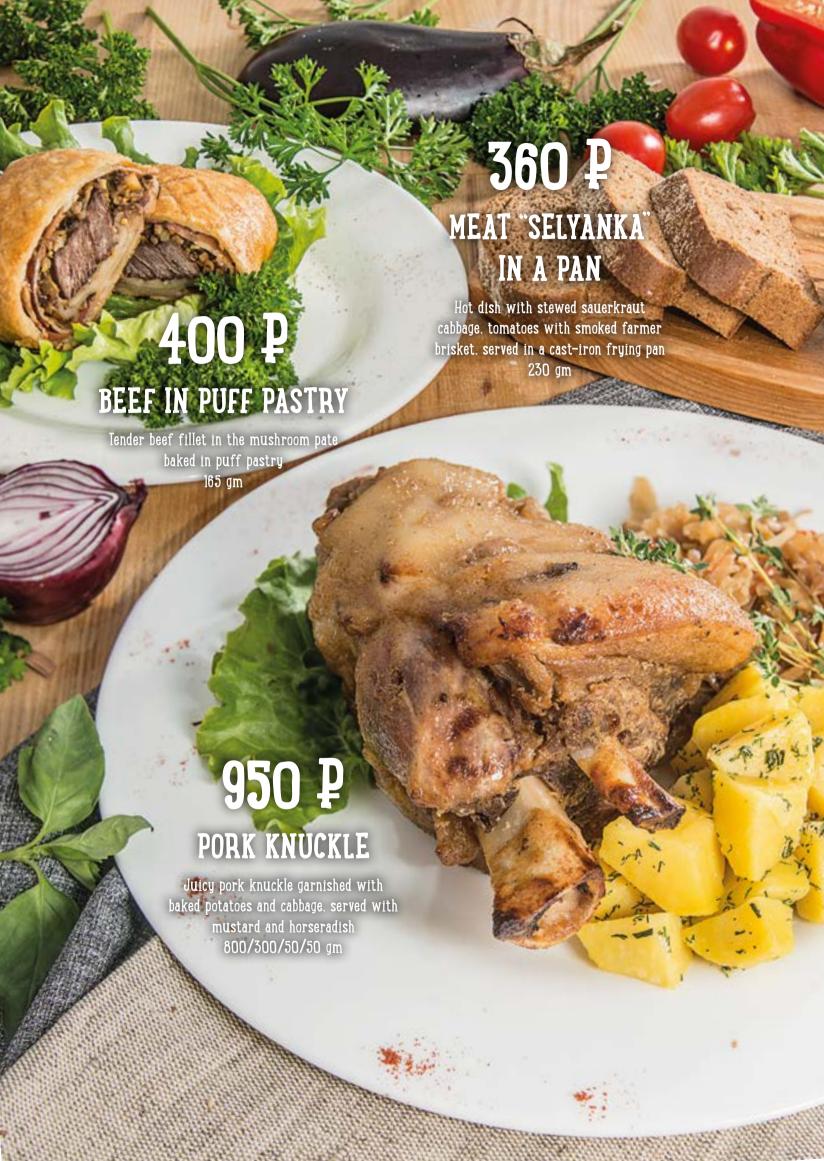

#### 460 ₽ ROAST BEEF Tender fillet of beef our Chef's recipe 100/40/40/10 gm 520 P CHEESE PLATEAU Exquisite sorts of cheese (Dor Blue Camembert, Parmesan, Cheddar, Maasdam cheese) served with nuts and honey 280 P 145/30/30/15 am HOMEMADE SALTED AND SMOKED TENDER PORK FAT Tender pork fat surved with garlic rye croutons. mustard and horseradish sauces 690 P 80/80/30/30 gm MEAT PLATTER Chicken roll with mushrooms and egg pancake. "buzhenina"- homemade lean boiled pork with spices: stewed beef: boiled beef tongue served with traditional Russian sauces: horseradish and mustard 320 320/30/30 gm SMOKED ELK MEAT made in our own smokehouse 100 gm