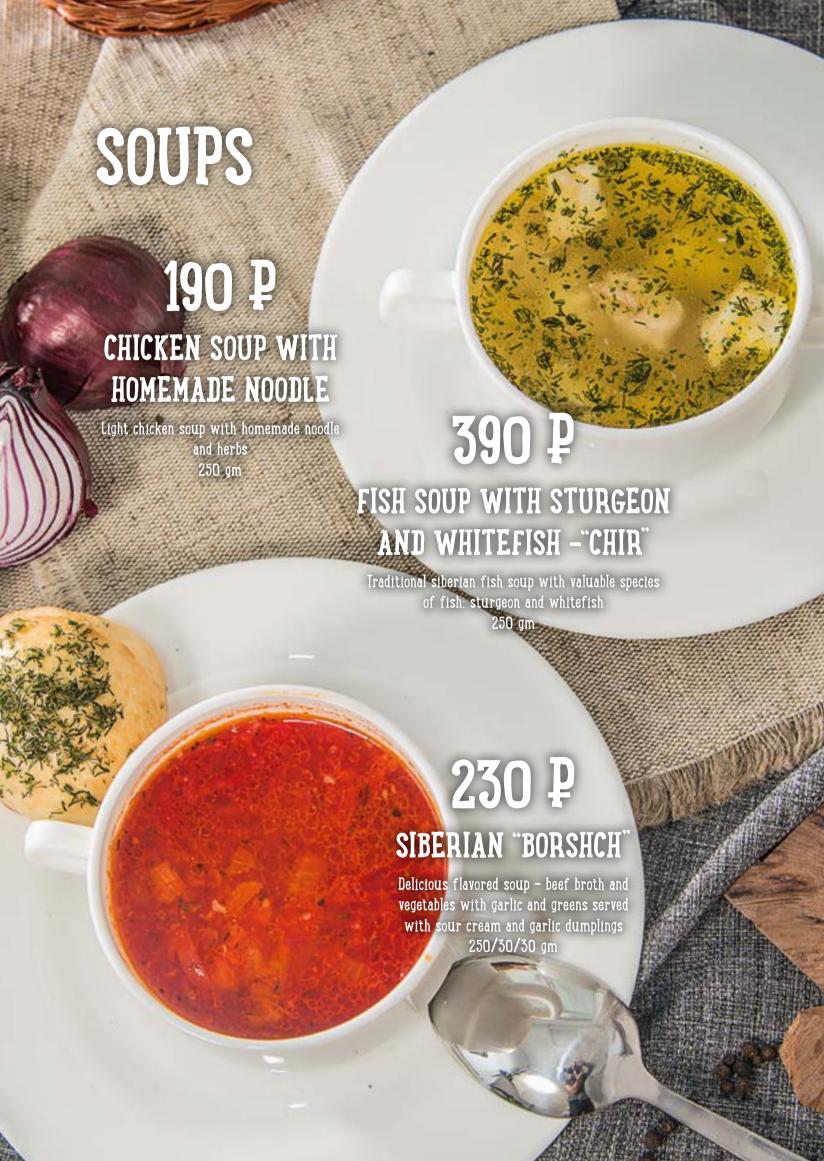

#### 460 ₽ ROAST BEEF Tender fillet of beef our Chef's recipe 100/40/40/10 gm 520 P CHEESE PLATEAU Exquisite sorts of cheese (Dor Blue Camembert, Parmesan, Cheddar, Maasdam cheese) served with nuts and honey 280 P 145/30/30/15 am HOMEMADE SALTED AND SMOKED TENDER PORK FAT Tender pork fat surved with garlic rye croutons. mustard and horseradish sauces 690 P 80/80/30/30 gm MEAT PLATTER Chicken roll with mushrooms and egg pancake. "buzhenina"- homemade lean boiled pork with spices: stewed beef: boiled beef tongue served with traditional Russian sauces: horseradish and mustard 320 320/30/30 gm SMOKED ELK MEAT made in our own smokehouse 100 gm



























# 590 P BRAISED TOBACCO CHICKEN

Tender chicken served with sweet pepper and greens
300 gm

### 870 P STEWED LAMB'S LEG

Lamb's leg stewed with roots and herbs of rosemary, thyme, fennel seeds served with sauerkraut, potato wedges and red onion 300/160/15 gm

# 400 P STEWED ELK AND VEGETABLES

Elk fillet stewed with celery root. carrots and potatoes 260 gm

#### GARNISH

| Boiled Potatoes and greens                      | 150 gm.  | 100₽  |
|-------------------------------------------------|----------|-------|
| Mashed potatoes                                 |          | 100 ₽ |
| Baked potatoes                                  | .150 gm  | 100 ₽ |
| Buckwheat with ceps                             | 150 gm   | 200₽  |
| Grilled vegetables                              | 200 gm