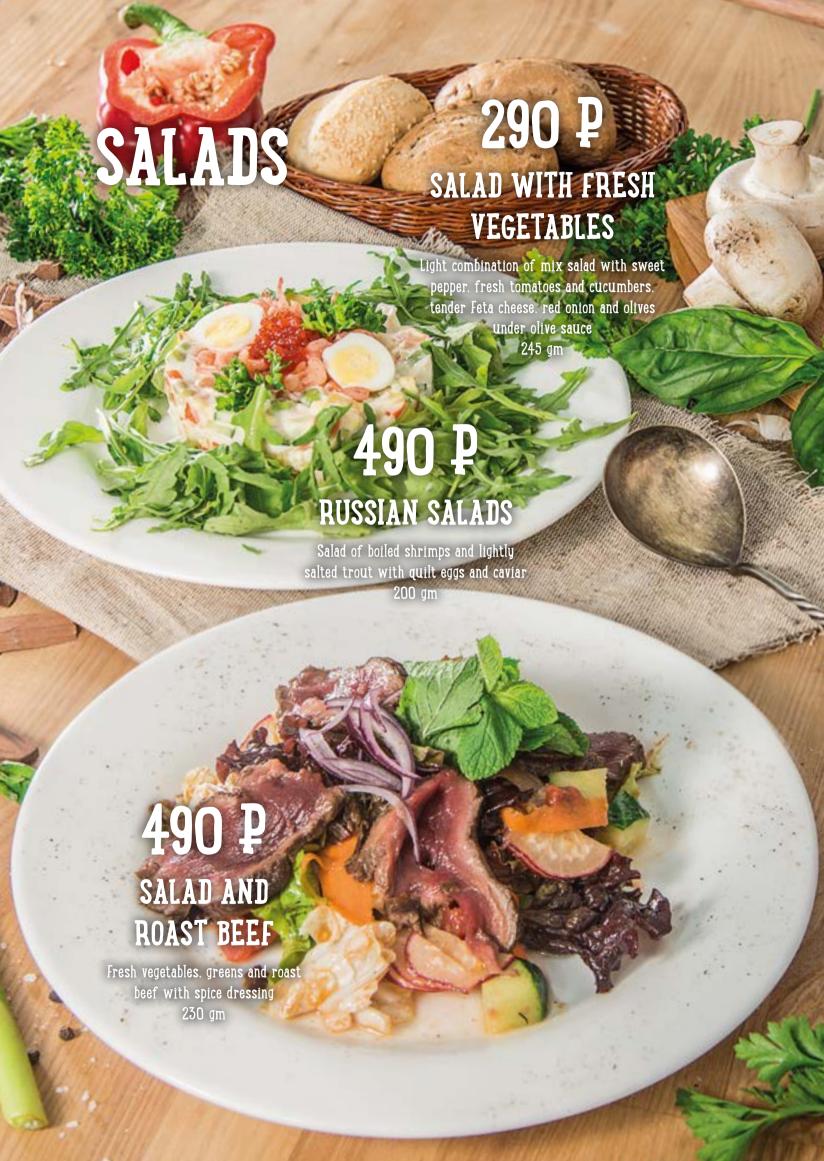

#### 460 ₽ ROAST BEEF Tender fillet of beef our Chef's recipe 100/40/40/10 gm 520 P CHEESE PLATEAU Exquisite sorts of cheese (Dor Blue Camembert, Parmesan, Cheddar, Maasdam cheese) served with nuts and honey 280 P 145/30/30/15 am HOMEMADE SALTED AND SMOKED TENDER PORK FAT Tender pork fat surved with garlic rye croutons. mustard and horseradish sauces 690 P 80/80/30/30 gm MEAT PLATTER Chicken roll with mushrooms and egg pancake. "buzhenina"- homemade lean boiled pork with spices: stewed beef: boiled beef tongue served with traditional Russian sauces: horseradish and mustard 320 320/30/30 gm SMOKED ELK MEAT made in our own smokehouse 100 gm



























# 590 P BRAISED TOBACCO CHICKEN

Tender chicken served with sweet pepper and greens
300 gm

### 870 P STEWED LAMB'S LEG

Lamb's leg stewed with roots and herbs of rosemary, thyme, fennel seeds served with sauerkraut, potato wedges and red onion 300/160/15 gm

# 400 P STEWED ELK AND VEGETABLES

Elk fillet stewed with celery root. carrots and potatoes 260 gm

#### GARNISH

| Boiled Potatoes and greens                      | 150 gm.  | 100₽  |
|-------------------------------------------------|----------|-------|
| Mashed potatoes                                 |          | 100 ₽ |
| Baked potatoes                                  | .150 gm  | 100 ₽ |
| Buckwheat with ceps                             | 150 gm   | 200₽  |
| Grilled vegetables                              | 200