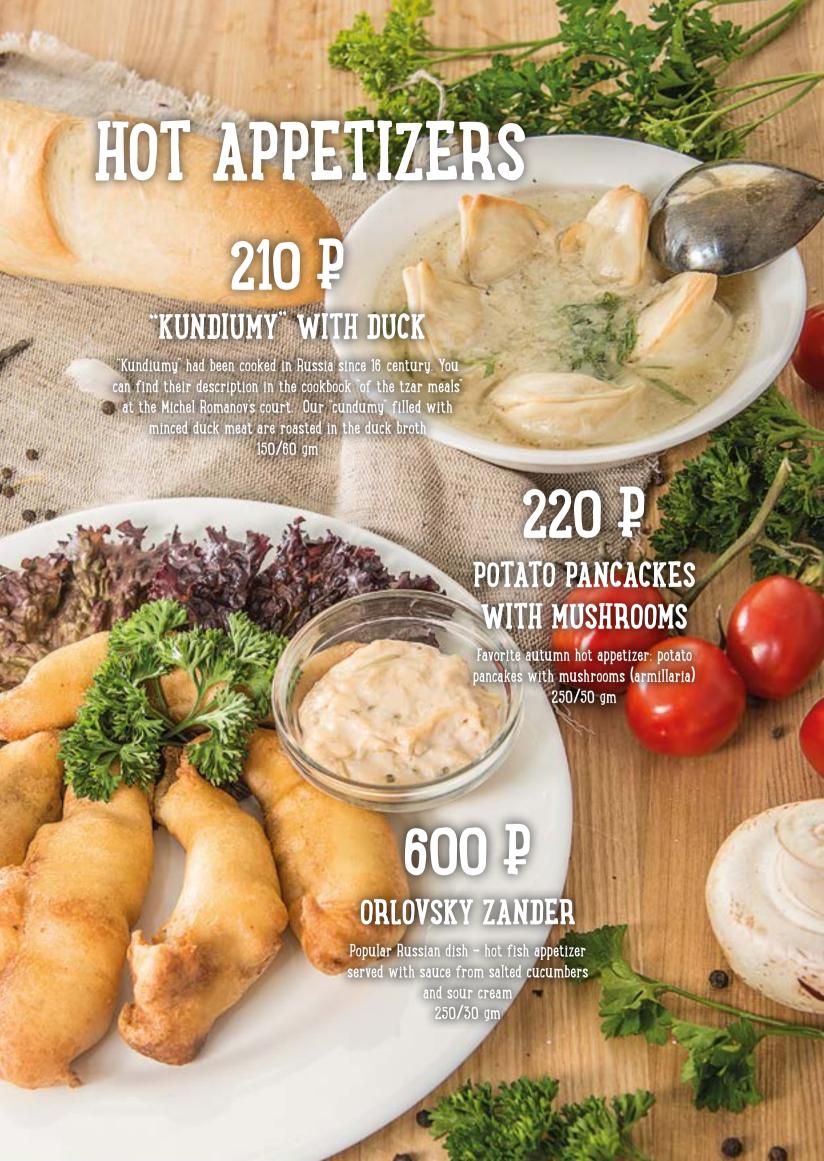

#### 460 ₽ ROAST BEEF Tender fillet of beef our Chef's recipe 100/40/40/10 gm 520 P CHEESE PLATEAU Exquisite sorts of cheese (Dor Blue Camembert, Parmesan, Cheddar, Maasdam cheese) served with nuts and honey 280 P 145/30/30/15 am HOMEMADE SALTED AND SMOKED TENDER PORK FAT Tender pork fat surved with garlic rye croutons. mustard and horseradish sauces 690 P 80/80/30/30 gm MEAT PLATTER Chicken roll with mushrooms and egg pancake. "buzhenina"- homemade lean boiled pork with spices: stewed beef: boiled beef tongue served with traditional Russian sauces: horseradish and mustard 320 320/30/30 gm SMOKED ELK MEAT made in our own smokehouse 100 gm



























# 590 P BRAISED TOBACCO CHICKEN

Tender chicken served with sweet pepper and greens
300 gm

### 870 P STEWED LAMB'S LEG

Lamb's leg stewed with roots and herbs of rosemary, thyme, fennel seeds served with sauerkraut, potato wedges and red onion 300/160/15 gm

# 400 P STEWED ELK AND VEGETABLES

Elk fillet stewed with celery root. carrots and potatoes 260 gm

#### GARNISH

| Boiled Potatoes and greens                      | 150 gm.  | 100₽  |
|-------------------------------------------------|----------|-------|
| Mashed potatoes                                 |          | 100 ₽ |
| Baked potatoes                                  | .150 gm  | 100 ₽ |
| Buckwheat with ceps                             | 150 gm   | 200₽  |
| Grilled vegetables