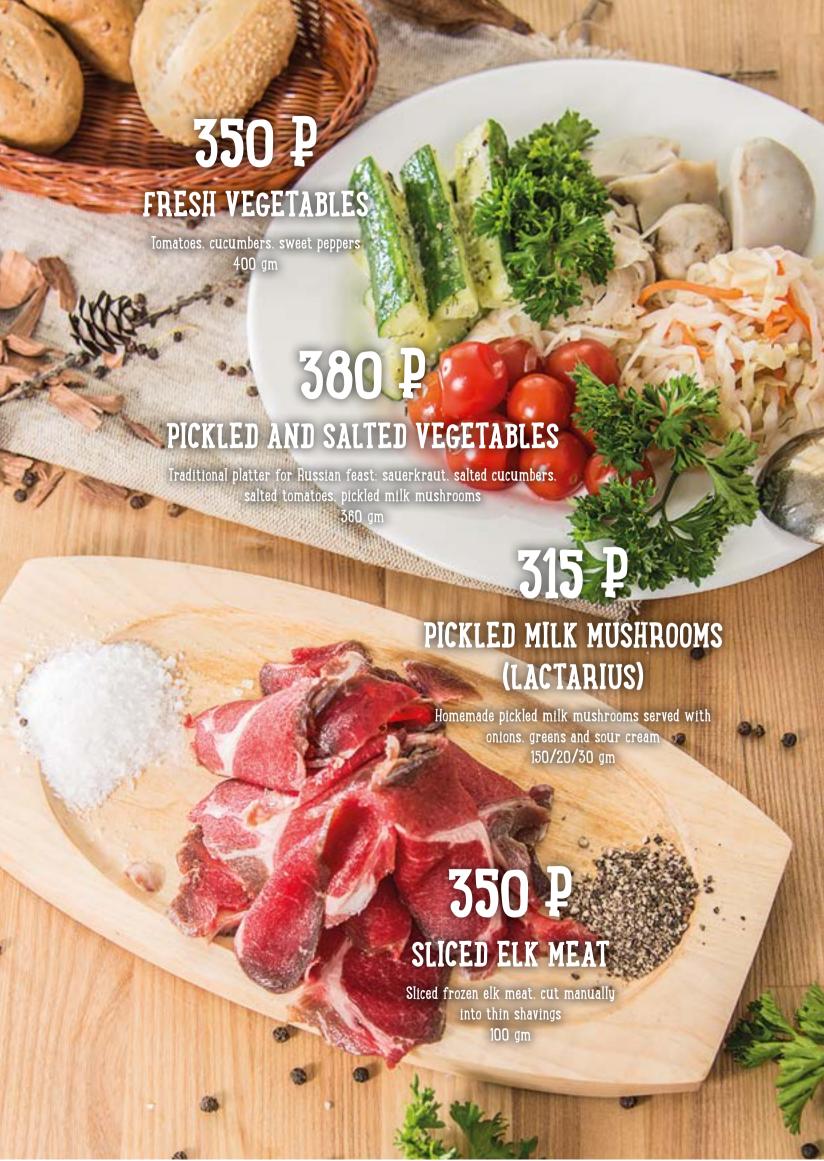

#### 460 ₽ ROAST BEEF Tender fillet of beef our Chef's recipe 100/40/40/10 gm 520 P CHEESE PLATEAU Exquisite sorts of cheese (Dor Blue Camembert, Parmesan, Cheddar, Maasdam cheese) served with nuts and honey 280 P 145/30/30/15 am HOMEMADE SALTED AND SMOKED TENDER PORK FAT Tender pork fat surved with garlic rye croutons. mustard and horseradish sauces 690 P 80/80/30/30 gm MEAT PLATTER Chicken roll with mushrooms and egg pancake. "buzhenina"- homemade lean boiled pork with spices: stewed beef: boiled beef tongue served with traditional Russian sauces: horseradish and mustard 320 320/30/30 gm SMOKED ELK MEAT made in our own smokehouse 100 gm



























# 590 P BRAISED TOBACCO CHICKEN

Tender chicken served with sweet pepper and greens
300 gm

### 870 P STEWED LAMB'S LEG

Lamb's leg stewed with roots and herbs of rosemary, thyme, fennel seeds served with sauerkraut, potato wedges and red onion 300/160/15 gm

# 400 P STEWED ELK AND VEGETABLES

Elk fillet stewed with celery root. carrots and potatoes 260 gm

#### GARNISH

| Boiled Potatoes and greens                      | 150 gm.  | 100₽  |
|-------------------------------------------------|----------|-------|
| Mashed potatoes                                 |          | 100 ₽ |
| Baked potatoes                                  | .150 gm  | 100 ₽ |
| Buckwheat with ceps                             | 150 gm   | 200₽  |
| Grilled vegetables