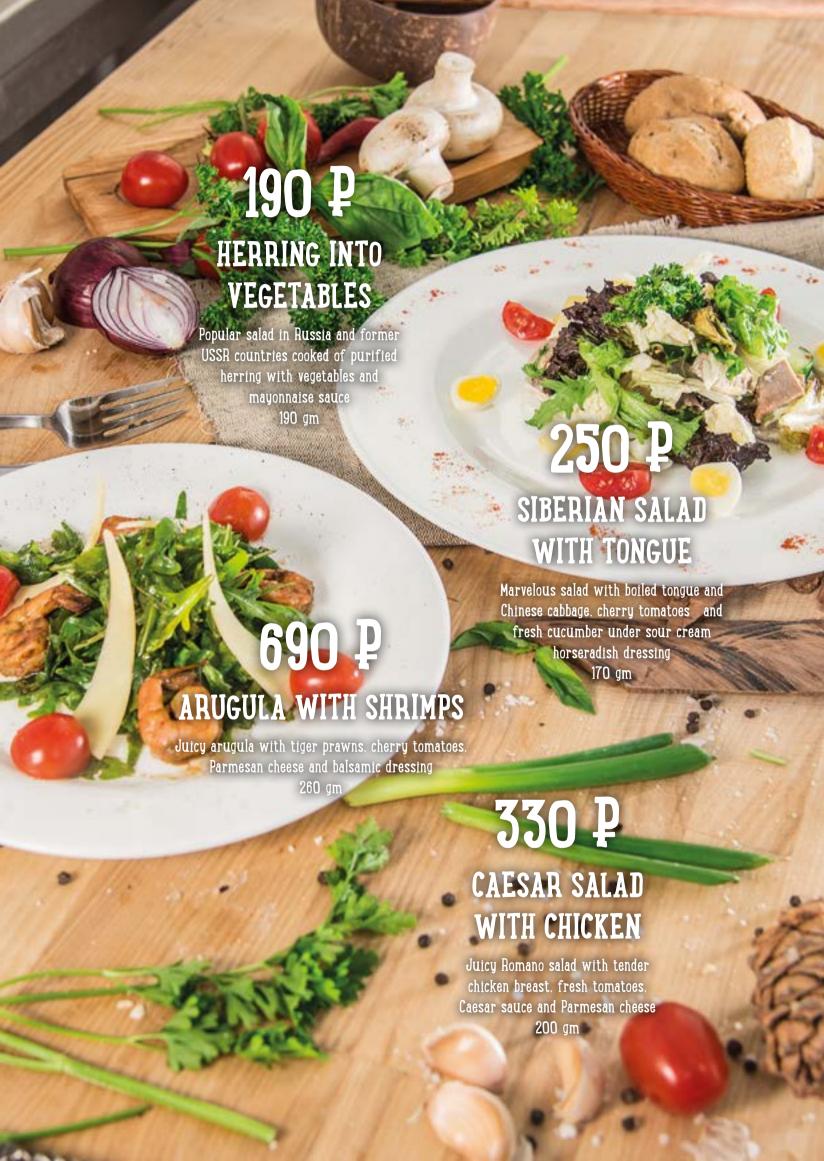

#### 460 ₽ ROAST BEEF Tender fillet of beef our Chef's recipe 100/40/40/10 gm 520 P CHEESE PLATEAU Exquisite sorts of cheese (Dor Blue Camembert, Parmesan, Cheddar, Maasdam cheese) served with nuts and honey 280 P 145/30/30/15 am HOMEMADE SALTED AND SMOKED TENDER PORK FAT Tender pork fat surved with garlic rye croutons. mustard and horseradish sauces 690 P 80/80/30/30 gm MEAT PLATTER Chicken roll with mushrooms and egg pancake. "buzhenina"- homemade lean boiled pork with spices: stewed beef: boiled beef tongue served with traditional Russian sauces: horseradish and mustard 320 320/30/30 gm SMOKED ELK MEAT made in our own smokehouse 100 gm



























# 590 P BRAISED TOBACCO CHICKEN

Tender chicken served with sweet pepper and greens
300 gm

### 870 P STEWED LAMB'S LEG

Lamb's leg stewed with roots and herbs of rosemary, thyme, fennel seeds served with sauerkraut, potato wedges and red onion 300/160/15 gm

# 400 P STEWED ELK AND VEGETABLES

Elk fillet stewed with celery root. carrots and potatoes 260 gm

#### GARNISH

| Boiled Potatoes and greens                      | 150 gm.  | 100₽  |
|-------------------------------------------------|----------|-------|
| Mashed potatoes                                 |          | 100 ₽ |
| Baked potatoes                                  | .150 gm  | 100 ₽ |
| Buckwheat with ceps                             | 150 gm   | 200₽  |
| Grilled vegetables                              | 200 g