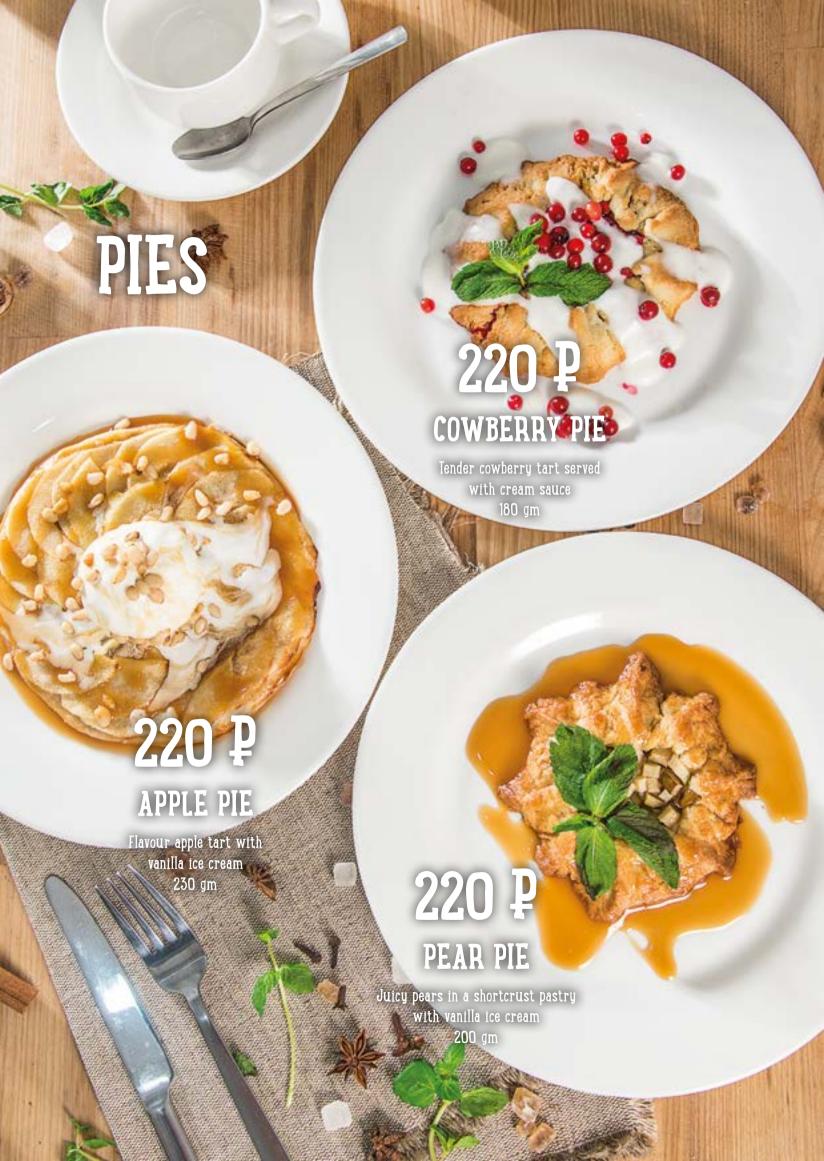

180 ₽ |
| (Sweet peppers, carrots, broccoli, cauliflower) | 16.31    | 100   |

### SAUCES

| Spicy mustard                                | 50 ₽            |
|----------------------------------------------|-----------------|
| Horseradish and sour cream                   | 50 ₽            |
| Tomato sauce and greens                      | 50 ₽            |
| Sour cream                                   | .50 ₽           |
| Khrenoder<br>(Homemade horseradish sauce)    | .50 ₽           |
| Tar-Tar<br>(Cream with greens and salted cuc | 50 ₽<br>umbers) |





205 P

FRUIT PLATEAU

Fresh orange, pears, apples, red grapes, kiwi 220 gm

Big plateau 440 gm - 410 P

## 230 ₽ ICE CREAM

"Vanilla, srawberry, chocolate ice cream accompanied with: chocolate, pine nuts, cranberry sauce 150/10 gm





## BEVERAGES

| Non-alcoholic                         |                     |                           | Green tea                           |                   |                   |
|---------------------------------------|---------------------|---------------------------|-------------------------------------|-------------------|-------------------|
| Sbiten                                | 2E0 ml              | 220 D                     | Sencha                              | 450/900 ml18      | 30/240 ₽          |
| (Hot russian traditional              | drink based on h    | <b>.230 #</b><br>onev and | Milk oolong                         | 450/900 ml18      | 30/240₽           |
| spices)                               |                     |                           | Jasmine