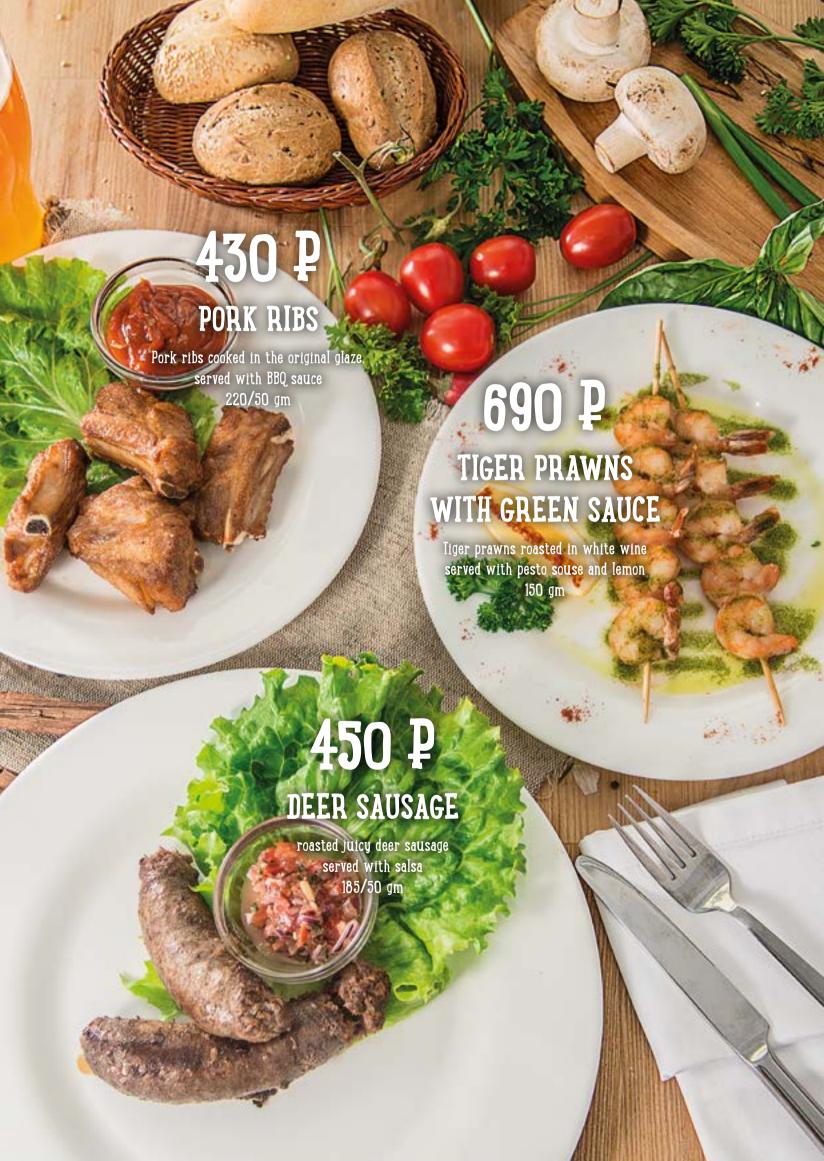

#### 460 ₽ ROAST BEEF Tender fillet of beef our Chef's recipe 100/40/40/10 gm 520 P CHEESE PLATEAU Exquisite sorts of cheese (Dor Blue Camembert, Parmesan, Cheddar, Maasdam cheese) served with nuts and honey 280 P 145/30/30/15 am HOMEMADE SALTED AND SMOKED TENDER PORK FAT Tender pork fat surved with garlic rye croutons. mustard and horseradish sauces 690 P 80/80/30/30 gm MEAT PLATTER Chicken roll with mushrooms and egg pancake. "buzhenina"- homemade lean boiled pork with spices: stewed beef: boiled beef tongue served with traditional Russian sauces: horseradish and mustard 320 320/30/30 gm SMOKED ELK MEAT made in our own smokehouse 100 gm



























# 590 P BRAISED TOBACCO CHICKEN

Tender chicken served with sweet pepper and greens
300 gm

### 870 P STEWED LAMB'S LEG

Lamb's leg stewed with roots and herbs of rosemary, thyme, fennel seeds served with sauerkraut, potato wedges and red onion 300/160/15 gm

# 400 P STEWED ELK AND VEGETABLES

Elk fillet stewed with celery root. carrots and potatoes 260 gm

#### GARNISH

| Boiled Potatoes and greens                      | 150 gm.  | 100₽  |
|-------------------------------------------------|----------|-------|
| Mashed potatoes                                 |          | 100 ₽ |
| Baked potatoes                                  | .150 gm  | 100 ₽ |
| Buckwheat with ceps                             | 150 gm   | 200₽  |
| Grilled vegetables                              | 2