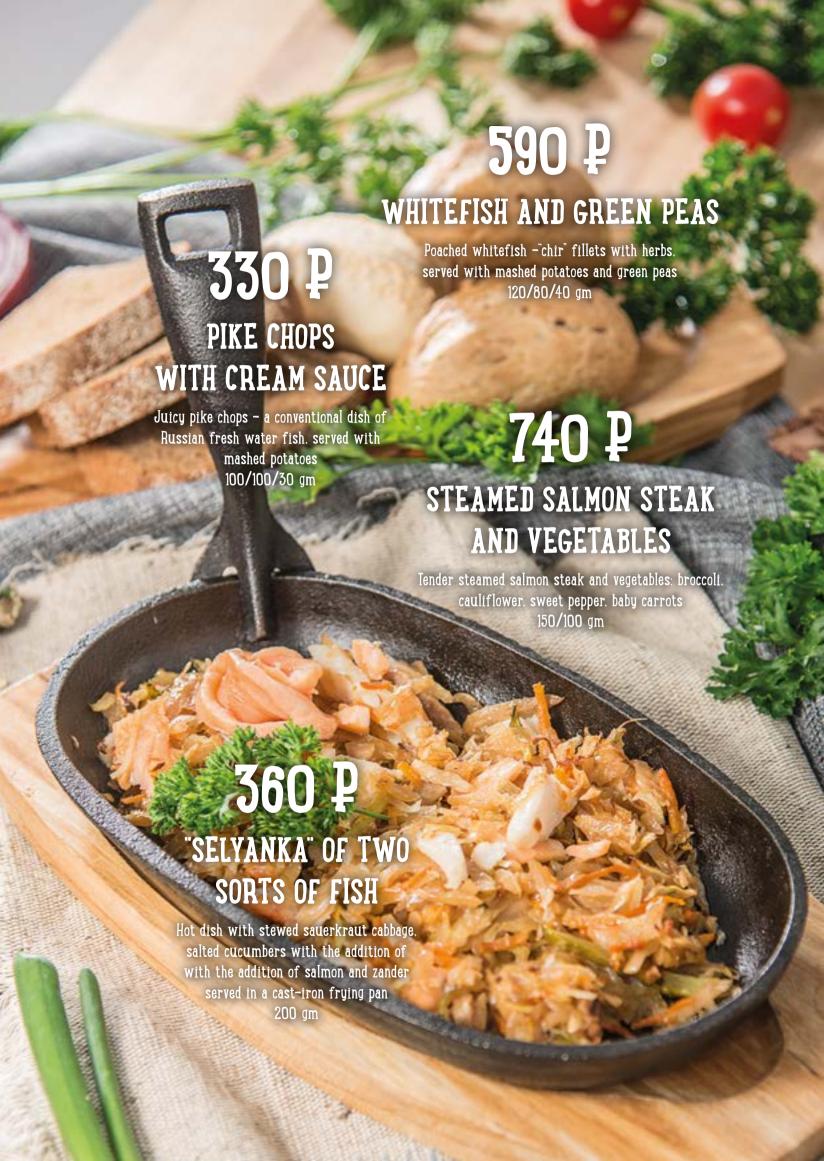

# 590 P BRAISED TOBACCO CHICKEN

Tender chicken served with sweet pepper and greens
300 gm

### 870 P STEWED LAMB'S LEG

Lamb's leg stewed with roots and herbs of rosemary, thyme, fennel seeds served with sauerkraut, potato wedges and red onion 300/160/15 gm

# 400 P STEWED ELK AND VEGETABLES

Elk fillet stewed with celery root. carrots and potatoes 260 gm