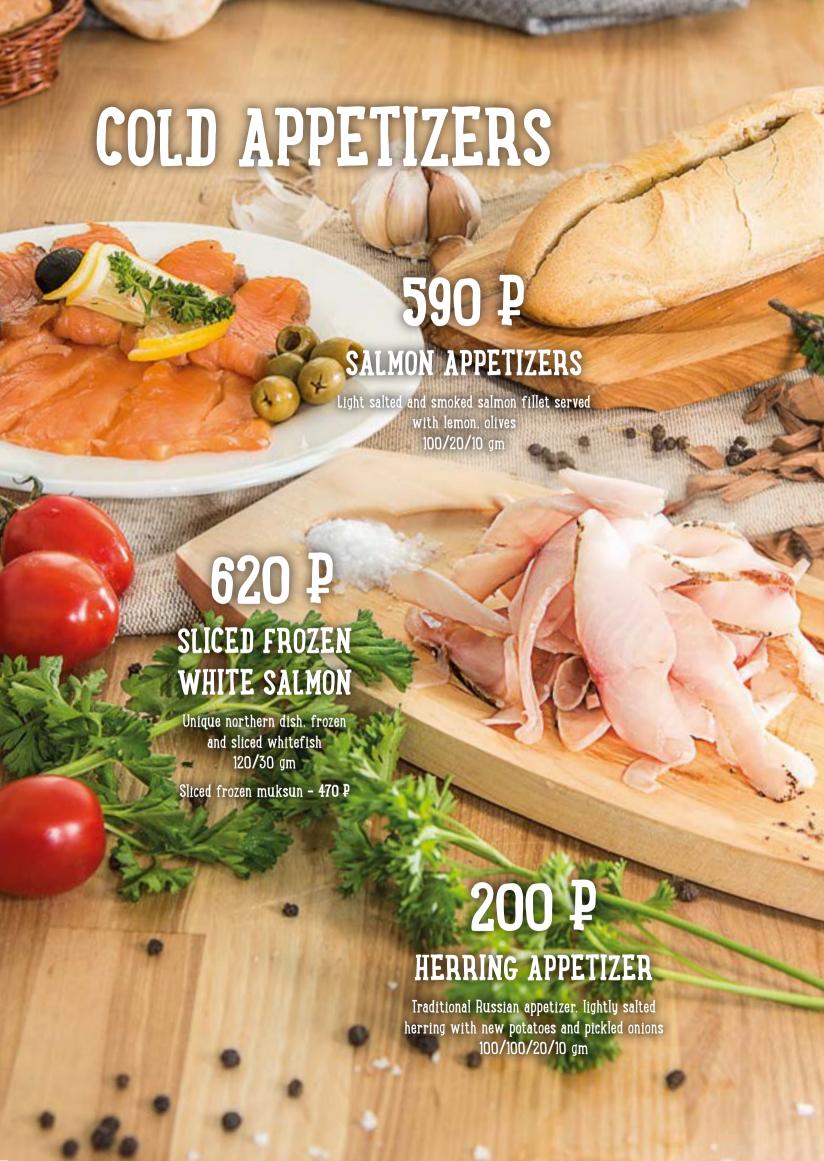

#### 460 ₽ ROAST BEEF Tender fillet of beef our Chef's recipe 100/40/40/10 gm 520 P CHEESE PLATEAU Exquisite sorts of cheese (Dor Blue Camembert, Parmesan, Cheddar, Maasdam cheese) served with nuts and honey 280 P 145/30/30/15 am HOMEMADE SALTED AND SMOKED TENDER PORK FAT Tender pork fat surved with garlic rye croutons. mustard and horseradish sauces 690 P 80/80/30/30 gm MEAT PLATTER Chicken roll with mushrooms and egg pancake. "buzhenina"- homemade lean boiled pork with spices: stewed beef: boiled beef tongue served with traditional Russian sauces: horseradish and mustard 320 320/30/30 gm SMOKED ELK MEAT made in our own smokehouse 100 gm



























# 590 P BRAISED TOBACCO CHICKEN

Tender chicken served with sweet pepper and greens
300 gm

### 870 P STEWED LAMB'S LEG

L