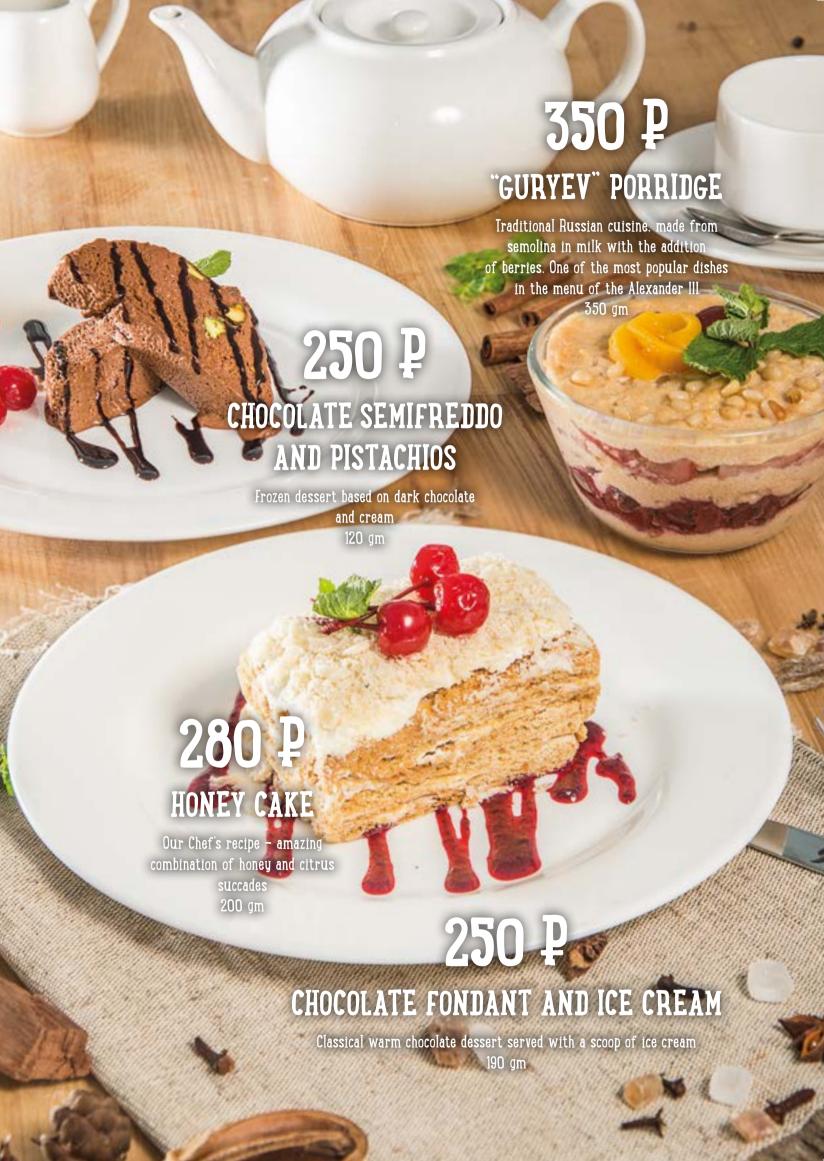

| 180 ₽ |
| (Sweet peppers, carrots, broccoli, cauliflower) | 16.31    | 100   |

### SAUCES

| Spicy mustard                                | 50 ₽            |
|----------------------------------------------|-----------------|
| Horseradish and sour cream                   | 50 ₽            |
| Tomato sauce and greens                      | 50 ₽            |
| Sour cream                                   | .50 ₽           |
| Khrenoder<br>(Homemade horseradish sauce)    | .50 ₽           |
| Tar-Tar<br>(Cream with greens and salted cuc | 50 ₽<br>umbers) |





205 P

FRUIT PLATEAU

Fresh orange, pears, apples, red grapes, kiwi 220 gm

Big plateau 440 gm - 410 P

## 230 ₽ ICE CREAM

"Vanilla, srawberry, chocolate ice cream accompanied with: chocolate, pine nuts, cranberry sauce 150/10 gm





## BEVERAGES

| Non-alcoholic                         |                     |                           | Green tea                           |                   |                   |
|---------------------------------------|---------------------|---------------------------|-------------------------------------|-------------------|-------------------|
| Sbiten                                | 2E0 ml              | 220 D                     | Sencha                              | 450/900 ml18      | 30/240 ₽          |
| (Hot russian traditional              | drink based on h    | <b>.230 #</b><br>onev and | Milk oolong                         | 450/900 ml18      | 30/240₽           |
| spices)                               |                     |                           | Jasmine