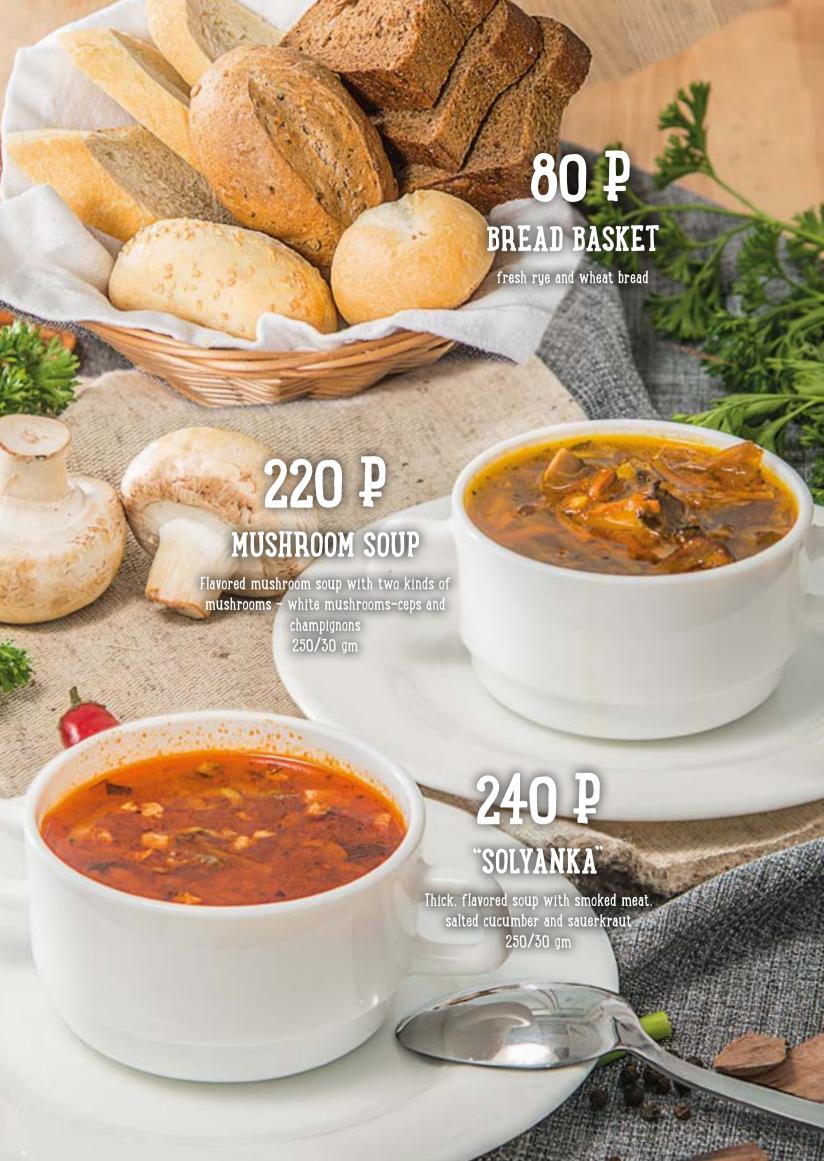

#### 460 ₽ ROAST BEEF Tender fillet of beef our Chef's recipe 100/40/40/10 gm 520 P CHEESE PLATEAU Exquisite sorts of cheese (Dor Blue Camembert, Parmesan, Cheddar, Maasdam cheese) served with nuts and honey 280 P 145/30/30/15 am HOMEMADE SALTED AND SMOKED TENDER PORK FAT Tender pork fat surved with garlic rye croutons. mustard and horseradish sauces 690 P 80/80/30/30 gm MEAT PLATTER Chicken roll with mushrooms and egg pancake. "buzhenina"- homemade lean boiled pork with spices: stewed beef: boiled beef tongue served with traditional Russian sauces: horseradish and mustard 320 320/30/30 gm SMOKED ELK MEAT made in our own smokehouse 100 gm



























# 590 P BRAISED TOBACCO CHICKEN

Tender chicken served with sweet pepper and greens
300 gm

### 870 P STEWED LAMB'S LEG

Lamb's leg stewed with roots and herbs of rosemary, thyme, fennel seeds served with sauerkraut, potato wedges and red onion 300/160/15 gm

# 400 P STEWED ELK AND VEGETABLES

Elk fillet stewed with celery root. carrots and potatoes 260 gm

#### GARNISH

| Boiled Potatoes and greens                      | 150 gm.  | 100₽  |
|-------------------------------------------------|----------|-------|
| Mashed potatoes                                 |          | 100 ₽ |
| Baked potatoes                                  | .150 gm  | 100 ₽ |
| Buckwheat with ceps                             | 150 gm   | 200₽  |
| Grilled vegetables                              | 200 gm