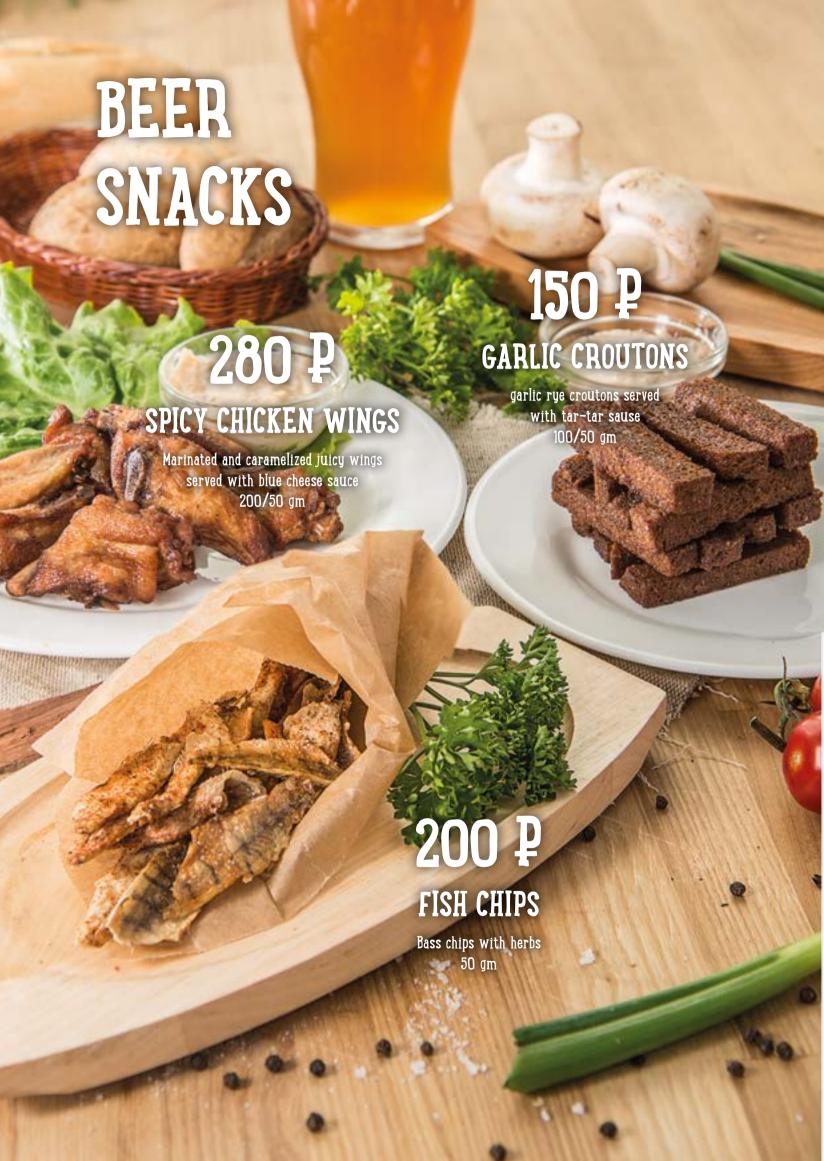

#### 460 ₽ ROAST BEEF Tender fillet of beef our Chef's recipe 100/40/40/10 gm 520 P CHEESE PLATEAU Exquisite sorts of cheese (Dor Blue Camembert, Parmesan, Cheddar, Maasdam cheese) served with nuts and honey 280 P 145/30/30/15 am HOMEMADE SALTED AND SMOKED TENDER PORK FAT Tender pork fat surved with garlic rye croutons. mustard and horseradish sauces 690 P 80/80/30/30 gm MEAT PLATTER Chicken roll with mushrooms and egg pancake. "buzhenina"- homemade lean boiled pork with spices: stewed beef: boiled beef tongue served with traditional Russian sauces: horseradish and mustard 320 320/30/30 gm SMOKED ELK MEAT made in our own smokehouse 100 gm



























# 590 P BRAISED TOBACCO CHICKEN

Tender chicken served with sweet pepper and greens
300 gm

### 870 P STEWED LAMB'S LEG

Lamb's leg stewed with roots and herbs of rosemary, thyme, fennel seeds served with sauerkraut, potato wedges and red onion 300/160/15 gm

# 400 P STEWED ELK AND VEGETABLES

Elk fillet stewed with celery root. carrots and potatoes 260 gm

#### GARNISH

| Boiled Potatoes and greens                      | 150 gm.  | 100₽  |
|-------------------------------------------------|----------|-------|
| Mashed potatoes                                 |          | 100 ₽ |
| Baked potatoes                                  | .150 gm  | 100 ₽ |
| Buckwheat with ceps                             | 150 gm   | 200₽  |
| Grilled vegetables                              |