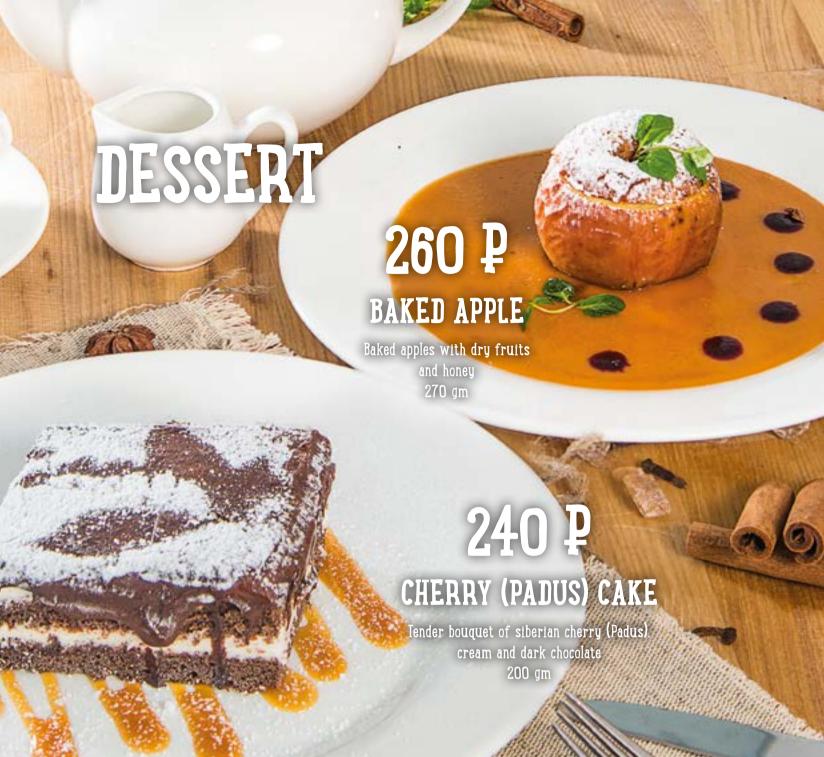

| 150 gm   | 200₽  |
| Grilled vegetables                              | 200 gm   | 200 ₽ |
| (Zucchini, mushrooms, tomatoes, sweet peppers)  |          | 1     |
| Steamed vegetables                              | .200 gm. | 180 ₽ |
| (Sweet peppers, carrots, broccoli, cauliflower) | 16.31    | 100   |

### SAUCES

| Spicy mustard                                | 50 ₽            |
|----------------------------------------------|-----------------|
| Horseradish and sour cream                   | 50 ₽            |
| Tomato sauce and greens                      | 50 ₽            |
| Sour cream                                   | .50 ₽           |
| Khrenoder<br>(Homemade horseradish sauce)    | .50 ₽           |
| Tar-Tar<br>(Cream with greens and salted cuc | 50 ₽<br>umbers) |





205 P

FRUIT PLATEAU

Fresh orange, pears, apples, red grapes, kiwi 220 gm

Big plateau 440 gm - 410 P

## 230 ₽ ICE CREAM

"Vanilla, srawberry, chocolate ice cream accompanied with: chocolate, pine nuts, cranberry sauce 150/10 gm





## BEVERAGES

| Non-alcoholic                         |                     |                           | Green tea                           |                   |                   |
|---------------------------------------|---------------------|---------------------------|-------------------------------------|-------------------|-------------------|
| Sbiten                                | 2E0 ml              | 220 D                     | Sencha                              | 450/900 ml18      | 30/240 ₽          |
| (Hot russian traditional