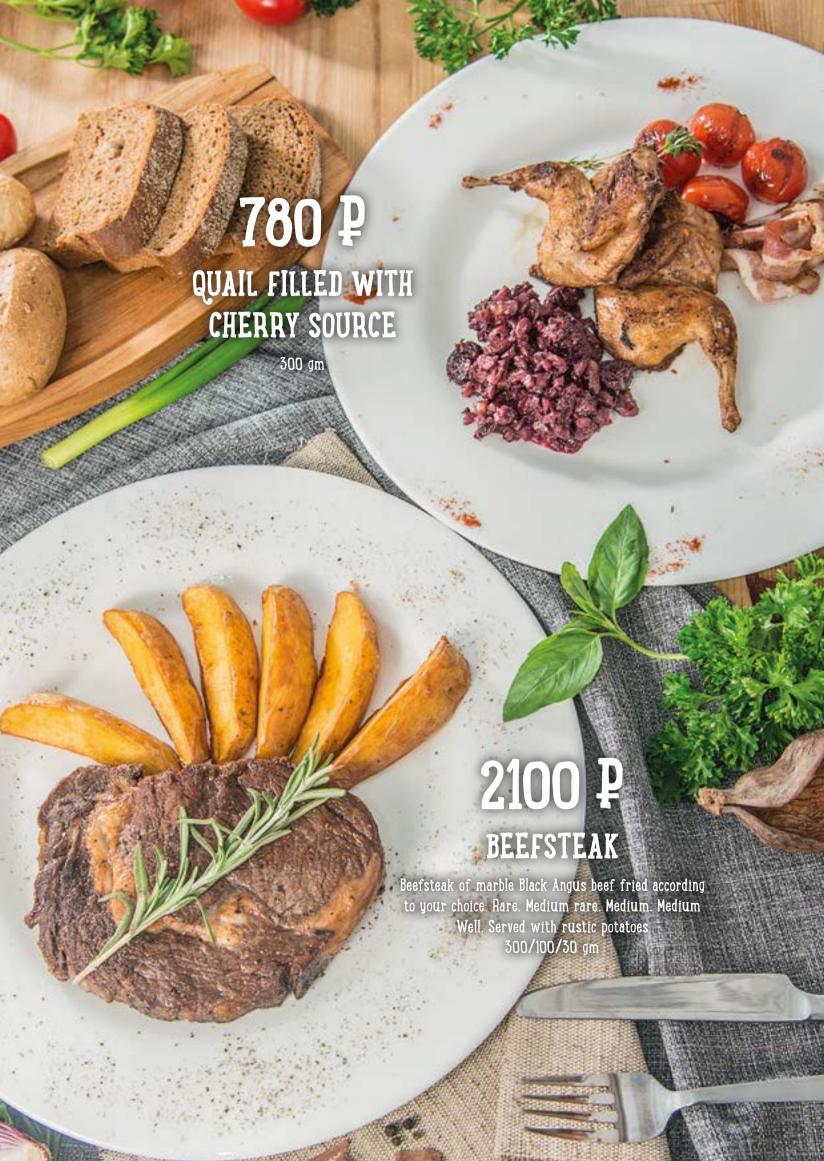

#### 460 ₽ ROAST BEEF Tender fillet of beef our Chef's recipe 100/40/40/10 gm 520 P CHEESE PLATEAU Exquisite sorts of cheese (Dor Blue Camembert, Parmesan, Cheddar, Maasdam cheese) served with nuts and honey 280 P 145/30/30/15 am HOMEMADE SALTED AND SMOKED TENDER PORK FAT Tender pork fat surved with garlic rye croutons. mustard and horseradish sauces 690 P 80/80/30/30 gm MEAT PLATTER Chicken roll with mushrooms and egg pancake. "buzhenina"- homemade lean boiled pork with spices: stewed beef: boiled beef tongue served with traditional Russian sauces: horseradish and mustard 320 320/30/30 gm SMOKED ELK MEAT made in our own smokehouse 100 gm