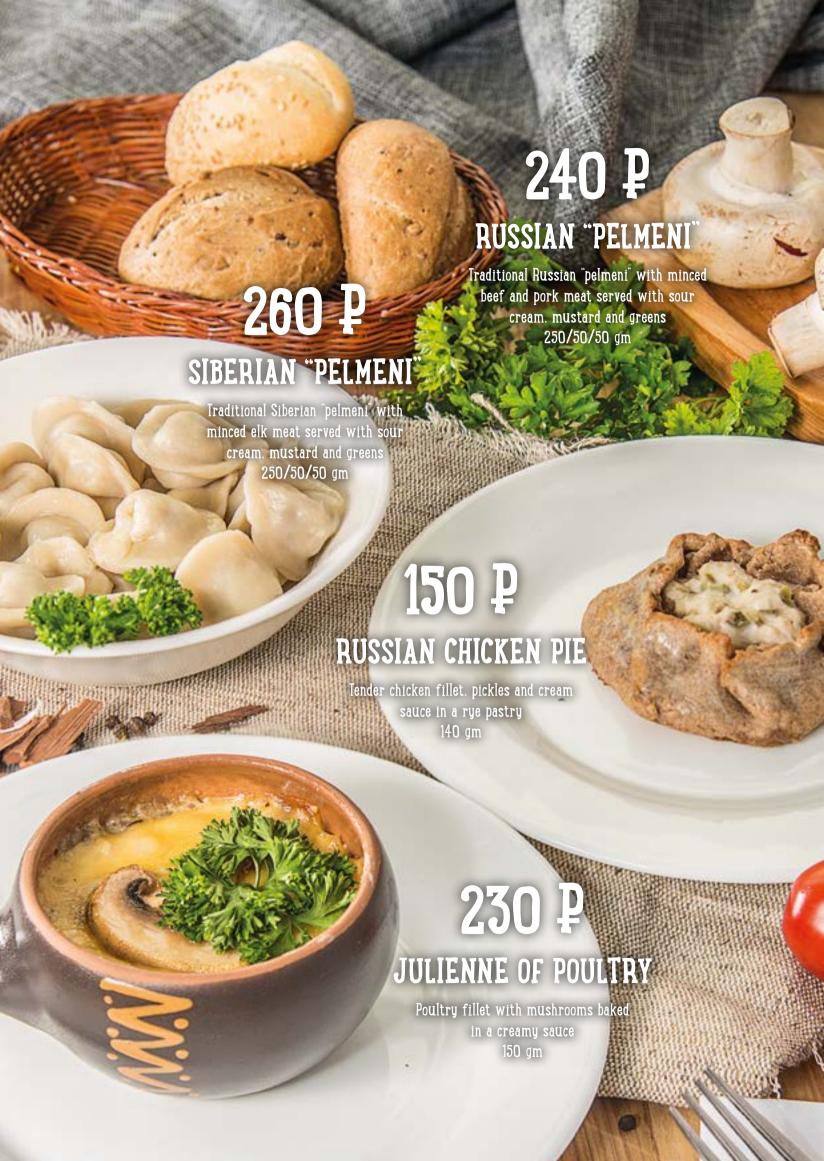

#### 460 ₽ ROAST BEEF Tender fillet of beef our Chef's recipe 100/40/40/10 gm 520 P CHEESE PLATEAU Exquisite sorts of cheese (Dor Blue Camembert, Parmesan, Cheddar, Maasdam cheese) served with nuts and honey 280 P 145/30/30/15 am HOMEMADE SALTED AND SMOKED TENDER PORK FAT Tender pork fat surved with garlic rye croutons. mustard and horseradish sauces 690 P 80/80/30/30 gm MEAT PLATTER Chicken roll with mushrooms and egg pancake. "buzhenina"- homemade lean boiled pork with spices: stewed beef: boiled beef tongue served with traditional Russian sauces: horseradish and mustard 320 320/30/30 gm SMOKED ELK MEAT made in our own smokehouse 100 gm



























# 590 P BRAISED TOBACCO CHICKEN

Tender chicken served with sweet pepper and greens
300 gm

### 870 P STEWED LAMB'S LEG

Lamb's leg stewed with roots and herbs of rosemary, thyme, fennel seeds served with sauerkraut, potato wedges and red onion 300/160/15 gm

# 400 P STEWED ELK AND VEGETABLES

Elk fillet stewed with celery root. carrots and potatoes 260 gm

#### GARNISH

| Boiled Potatoes and greens                      | 150 gm.  | 100₽  |
|-------------------------------------------------|----------|-------|
| Mashed potatoes                                 |          | 100 ₽ |
| Baked potatoes                                  | .150 gm  | 100 ₽ |
| Buckwheat with ceps                             | 150 gm   | 200₽  |
| Grilled vegetables