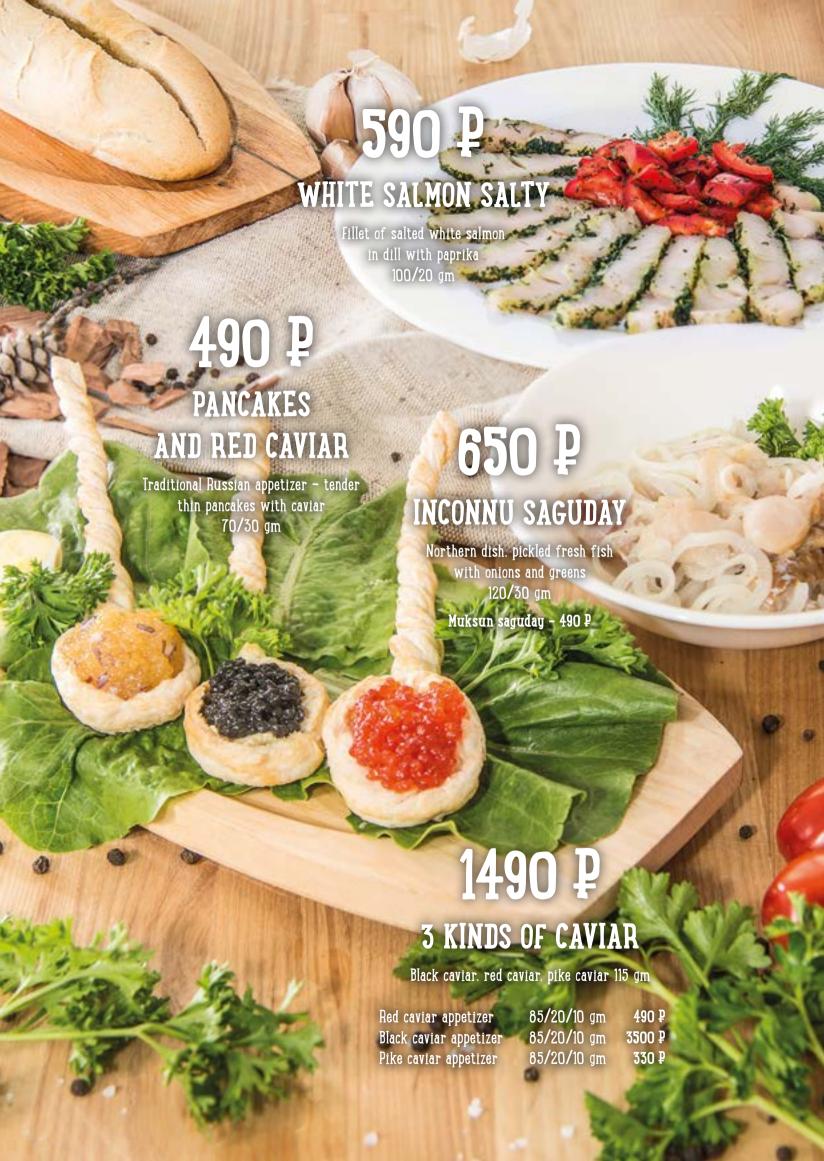

#### 460 ₽ ROAST BEEF Tender fillet of beef our Chef's recipe 100/40/40/10 gm 520 P CHEESE PLATEAU Exquisite sorts of cheese (Dor Blue Camembert, Parmesan, Cheddar, Maasdam cheese) served with nuts and honey 280 P 145/30/30/15 am HOMEMADE SALTED AND SMOKED TENDER PORK FAT Tender pork fat surved with garlic rye croutons. mustard and horseradish sauces 690 P 80/80/30/30 gm MEAT PLATTER Chicken roll with mushrooms and egg pancake. "buzhenina"- homemade lean boiled pork with spices: stewed beef: boiled beef tongue served with traditional Russian sauces: horseradish and mustard 320 320/30/30 gm SMOKED ELK MEAT made in our own smokehouse 100 gm



























# 590 P BRAISED TOBACCO CHICKEN

Tender chicken served with sweet pepper and greens
300 gm

### 870 P STEWED LAMB'S LEG

Lam